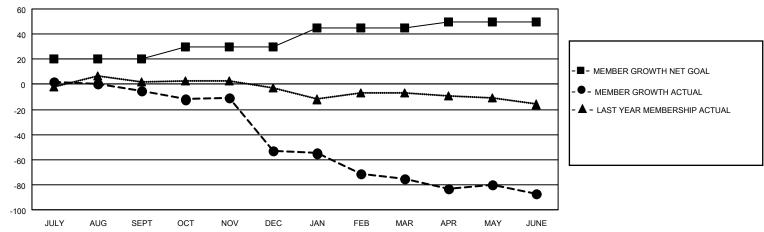

#### GOALS AND ACTUAL MEMBERS CUMULATIVE

| DROPPED CLUBS: 2 |     | 12 CLUBS OF 28 ADDED 1 OR MORE NEW MEMBERS | GENDER DISTRIBUTION             |              |     |
|------------------|-----|--------------------------------------------|---------------------------------|--------------|-----|
|                  |     | I NEW MEMBERS                              | MALE                            | 485 (67.74%) |     |
|                  |     |                                            | FEMALE                          | 231 (32.26%) |     |
| DROPPED MEMBERS  |     |                                            |                                 |              |     |
| DECEASED         | 19  | CLICK HERE FOR CUMULATIVE                  | TOTAL FAMILY UNIT MEMBERS       |              | 197 |
| CLUB CANCELLED   | 45  | MEMBERSHIP DATA                            |                                 |              | 400 |
| OTHER            | 57  |                                            | FAMILY MEMBERS PAYING HALF DUES |              | 103 |
| TOTAL            | 121 |                                            |                                 |              |     |